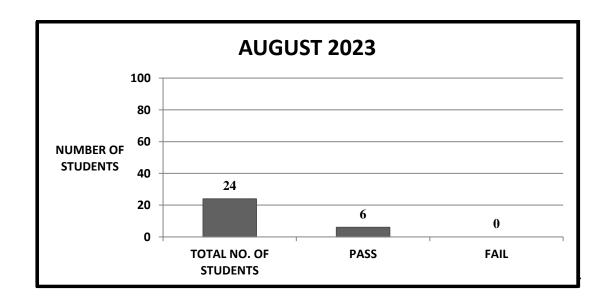

## **RESULT ANALYSIS OF ANNUAL EXAMINATION – AUGUST 2023**

| TOTAL<br>NO OF | TOTAL NO<br>OF | TOTAL<br>STUDENT    | TOTAL<br>PASS | TOTAL<br>FAIL | THEORY  |      | VIVA |      | STUDENT<br>PASS IN | STUDENT<br>FAIL IN | 0/   |     |
|----------------|----------------|---------------------|---------------|---------------|---------|------|------|------|--------------------|--------------------|------|-----|
|                | <b>FUDENT</b>  | STUDENT<br>APPEARED | ABSENT        | STUDENT       | STUDENT | PASS | FAIL | PASS | FAIL               | вотн               | вотн | %   |
|                | 24             | 24                  | 00            | 24            | 00      | 24   | 00   | 24   | 00                 | 24                 | 00   | 100 |